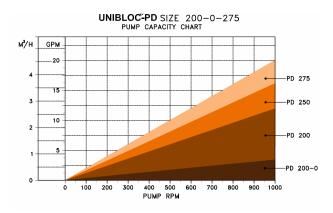

#### DESIGN

The UNIBLOC<sup>®</sup>-PD 200 Series pumps were originally designed for the pharmaceutical industry and have since been used for a wide variety of other industries. Three different pump sizes are available using the same pump gearbox or power frame. The fully machined stainless steel gearbox is easy to clean and maintain and protects against corrosion. The streamlined and crevice free rotor housing allows for a CIP and/or SIP-able pump. The bi-wing rotor design reduces shear and pulsation of the product while maintaining accuracy of the flow. Multiple shaft seals are available without modifications to the rotor housing or shafts. Standard back cover allows for vertical or horizontal port orientation without pedestal. Certified pump test curve supplied with pump as standard.