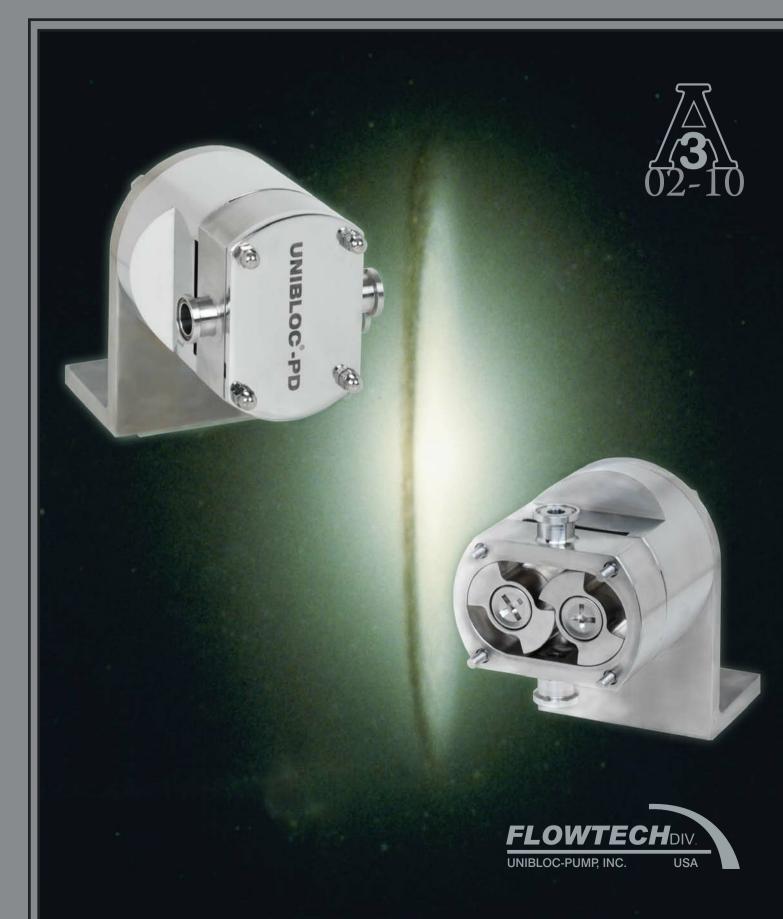

## **APPLICATIONS**

Introducing the world's smallest Positive Displacement Rotary Lobe Pump with Flowtech's **UNIBLOC®-PD 200** Series Pumps. This pump is designed to meet today's requirements and specifications in food/beverage, filling and pharmaceutical bio/tech industries.

#### DESIGN

The UNIBLOC<sup>®</sup>-PD 200 Series pumps were originally designed for the pharmaceutical industry and have since been used for a wide variety of other industries. Three different pump sizes are available using the same pump gearbox or power frame. The fully machined stainless steel gearbox is easy to clean and maintain and protects against corrosion. The streamlined and crevice free rotor housing allows for a CIP and/or SIP-able pump. The bi-wing rotor design reduces shear and pulsation of the product while maintaining accuracy of the flow. Multiple shaft seals are available without modifications to the rotor housing or shafts. Standard back cover allows for vertical or horizontal port orientation without pedestal. Certified pump test curve supplied with pump as standard.