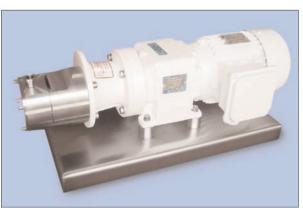

#### **OPTIONAL**

- Mechanical polish of 15-25 Ra (0.4 0.6 micron, m) with **electropolish** ID Finish.
- Hastelloy-C and AL6XN wetted metal material
- All wetted Elastomers of USP Class VI material
- Rotors in Non-Galling stainless alloy or plastic.
- Jacketed Front Cover.
- Delivered as a stand alone unit, assembly with motor and stainless base or LABTOP<sup>®</sup> Integrated Pump System.
- Material test report available
- ATEX Rated Pumps Available